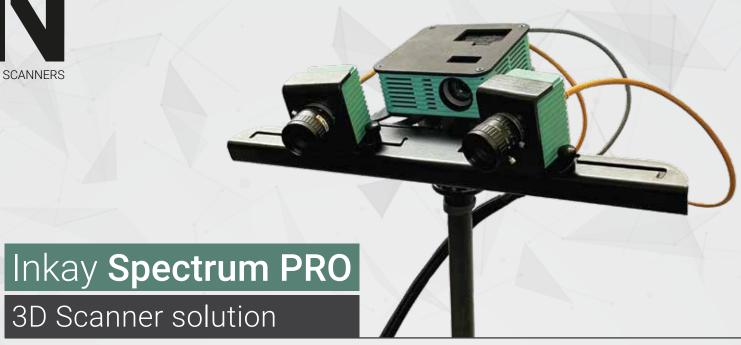

Inkay Spectrum PRO is a professional optical 3D scanner designed for scanning complex technical objects. It is ideal for reverse engineering, quality control, inspection and industrial design. High detalization and precision of 3D models are provided by high-resolution cameras, a LED projection module, structured blue light technology and unique data processing algorithms.